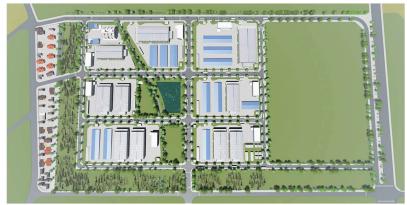

0942.174.018 0354.859.999

www.xaydung36.vn



ic36jsc@xaydung36.vn 青化省青化市□山坊黎利大□45号



















### 1/500比率口划口





## 吸引投资的行业

01 电子,制冷,电信



03 建筑材料生产

02 食品加工





04 纺织

05 农林水产加工





### 优惠政策



- 豁免建筑许可证
- 此工业区内的生产经营投资项目免收7年土地租金,并享受法律规定的其他优惠政策。



### - 营业所得税:

制造业、建筑业、运输业企业招收女职工10人至100人,其中女职工占在岗职工总数的50%以上。女职工100人以上,占免征企业所得税的正式职工总数的30%,那么企业会受免缴纳营业所得税,相当于向女职工支付的附加额。



#### - 进出口税收优惠:

为创造固定资产而进口的货物免征进出口税



- 对社会经济条件困难的地区的投资项目享受非农业土地使用税收优惠

# 条件顺利



▮基础设施

电源供应:110 kV连续高 压电路 水源:净水 · 功率760 立方米/天。

土地条件:确保为企业提供清洁的厂房、平整、同步的基础设施体系以企业来投资、建设

污水处理系统: 企业所产生的工业废水与生活废水都要进行内部处理·并达到标准才可排到工业区的排放系统。工业区将继续按照现行标准进行处理

> 防火保护

▋劳动力来源

共有152.782人·其中在劳动的年龄为106.497人(占70%).

### 【人工单价

- 工人: 大概170块美元/月 - 办事员: 200-400块美元/月 - 课长、会计长: 300-500块美元/月

- 工程师·技术员: 250-300 块美元/月

▶ 公交车系统: 02, 20号公交车 连续从绍化去清化市过国路45号

内部

内部交通路:

主道路宽11.5米·副道路路宽7.5米·路边都配备照明系统