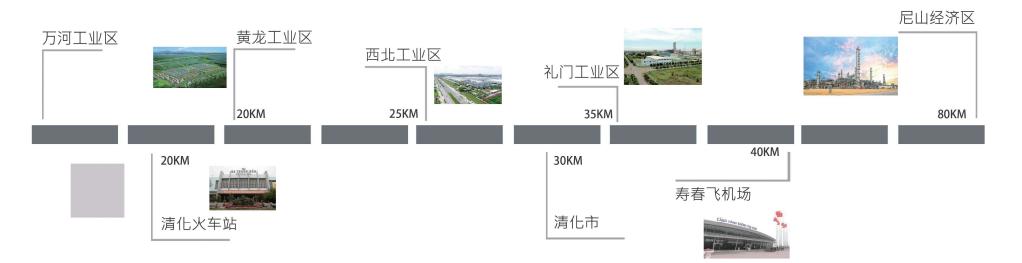

0942.174.018 0354.859.999

www.xaydung36.vn



ic36jsc@xaydung36.vn 青化省青化市□山坊黎利大□45号



















### 1/500比率口划口





## 吸引投资的行业

01 电子,制冷,电信



03 建筑材料生产

02 食品加工





04 纺织

05 农林水产加工





### 优惠政策



- 豁免建筑许可证
- 此工业区内的生产经营投资项目免收7年土地租金,并享受法律规定的其他优惠政策。



### - 营业所得税:

制造业、建筑业、运输业企业招收女职工10人至100人,其中女职工占在岗职工总数的50%以上。女职工100人以上,占免征企业所得税的正式职工总数的30%,那么企业会受免缴纳营业所得税,相当于向女职工支付的附加额。



#### - 进出口税收优惠:

为创造固定资产而进口的货物免征进出口税



- 对社会经济条件困难的地区的投资项目享受非农业土地使用税收优惠

# 条件顺利



▮基础设施

电源供应:110 kV连续高 压电路 水源:净水 · 功率760 立方米/天。

土地条件:确保为企业提供清洁的厂房、平整、同步的基础设施体系以企业来投资、建设

污水处理系统: 企业所产生的工业废水与生活废水都要进行内部处理·并达到标准才可排到工业区的排放系统。工业区将继续按照现行标准进行处理

> 防火保护

▋劳动力来源

共有152.782人·其中在劳动的年龄为106.497人(占70%).

### 【人工单价

- 工人: 大概170块美元/月 - 办事员: 200-400块美元/月 - 课长、会计长: 300-500块美元/月

- 工程师·技术员: 250-300 块美元/月

▶ 公交车系统: 02, 20号公交车 连续从绍化去清化市过国路45号

内部

内部交通路:

主道路宽11.5米·副道路路宽7.5米·路边都配备照明系统