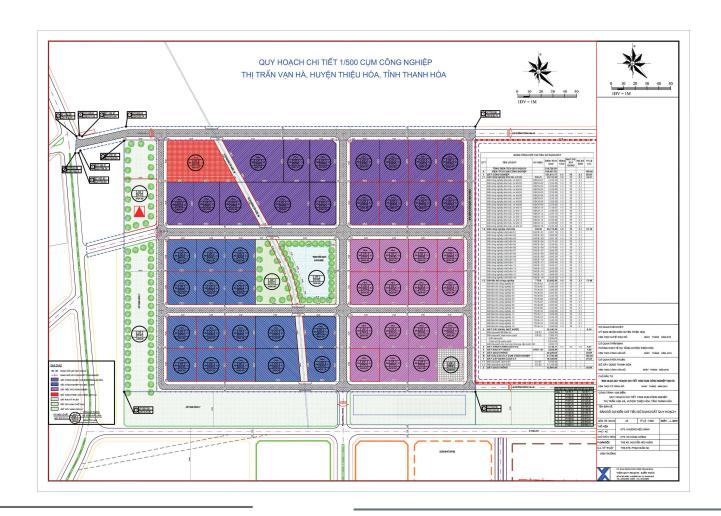

0942.174.018 0354.859.999

www.xaydung36.vn



ic36jsc@xaydung36.vn 青化省青化市□山坊黎利大□45号



















### 1/500比率口划口





## 吸引投资的行业

01 电子,制冷,电信



03 建筑材料生产

02 食品加工





04 纺织

05 农林水产加工





### 优惠政策



- 豁免建筑许可证
- 此工业区内的生产经营投资项目免收7年土地租金,并享受法律规定的其他优惠政策。



### - 营业所得税:

制造业、建筑业、运输业企业招收女职工10人至100人,其中女职工占在岗职工总数的50%以上。女职工100人以上,占免征企业所得税的正式职工总数的30%,那么企业会受免缴纳营业所得税,相当于向女职工支付的附加额。



#### - 进出口税收优惠:

为创造固定资产而进口的货物免征进出口税



- 对社会经济条件困难的地区的投资项目享受非农业土地使用税收优惠

# 条件顺利



▮基础设施

电源供应:110 kV连续高 压电路 水源:净水 · 功率760 立方米/天。

土地条件:确保为企业提供清洁的厂房、平整、同步的基础设施体系以企业来投资、建设

污水处理系统: 企业所产生的工业废水与生活废水都要进行内部处理·并达到标准才可排到工业区的排放系统。工业区将继续按照现行标准进行处理

> 防火保护

▋劳动力来源

共有152.782人·其中在劳动的年龄为106.497人(占70%).

### 【人工单价

- 工人: 大概170块美元/月 - 办事员: 200-400块美元/月 - 课长、会计长: 300-500块美元/月

- 工程师·技术员: 250-300 块美元/月

▶ 公交车系统: 02, 20号公交车 连续从绍化去清化市过国路45号

内部

内部交通路:

主道路宽11.5米·副道路路宽7.5米·路边都配备照明系统