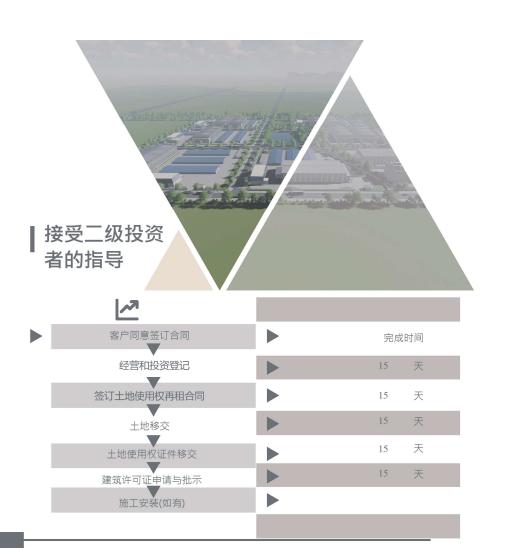

# 条件顺利

▮基础设施

电源供应:110 kV连续高 压电路 水源:净水 · 功率760 立方米/天。

土地条件:确保为企业提供清洁的厂房、平整、同步的基础设施体系以企业来投资、建设

污水处理系统: 企业所产生的工业废水与生活废水都要进行内部处理·并达到标准才可排到工业区的排放系统。工业区将继续按照现行标准进行处理

> 防火保护

▋劳动力来源

共有152.782人·其中在劳动的年龄为106.497人(占70%).